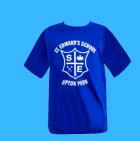

## **Outdoor PE Kit**

**Indoor PE Kit** 

Blue crested T-shirt White shorts

Trainers or plimsolls

Blue crested tracksuit top Blue crested T-shirt Blue tracksuit bottoms Trainers or plimsolls