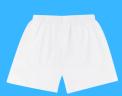

## **Outdoor PE Kit**

**Indoor PE Kit** 

Blue crested T-shirt White shorts

Trainers or plimsolls

Blue crested tracksuit top Blue crested T-shirt Blue tracksuit bottoms Trainers or plimsolls