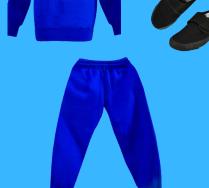

## **Outdoor PE Kit**

**Indoor PE Kit** 

Blue crested T-shirt White shorts

Trainers or plimsolls

Blue crested tracksuit top Blue crested T-shirt Blue tracksuit bottoms Trainers or plimsolls