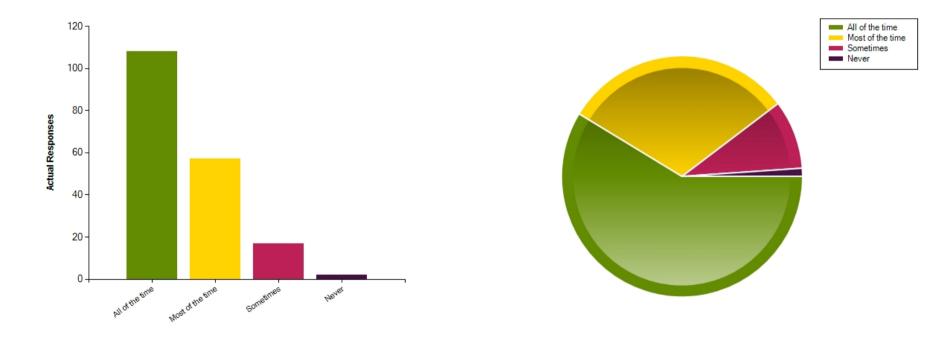

#### Question : I learn a lot in lessons.

|                     | All of the time | Most of the time | Sometimes | Never |
|---------------------|-----------------|------------------|-----------|-------|
| No. Of Responses    | 108             | 57               | 17        | 2     |
| Response Percentage | 58.7            | 30.98            | 9.24      | 1.09  |

| Average Response      | 1.53            |  |
|-----------------------|-----------------|--|
| Most Popular Response | All of the time |  |

Question : The school helps me to do as well as I can.

|                     | All of the time | Most of the time | Sometimes | Never |
|---------------------|-----------------|------------------|-----------|-------|
| No. Of Responses    | 129             | 45               | 9         | 1     |
| Response Percentage | 70.11           | 24.46            | 4.89      | 0.54  |