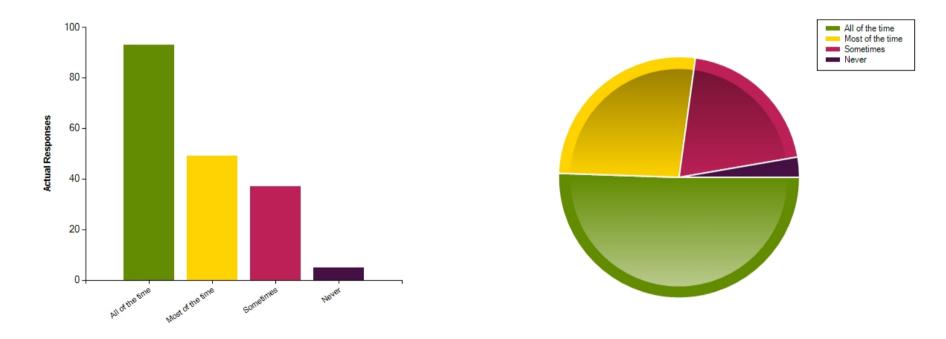

| Average Response      | 1.49            |  |
|-----------------------|-----------------|--|
| Most Popular Response | All of the time |  |

**Question :** Teachers are interested in my views.

|                     | All of the time | Most of the time | Sometimes | Never |
|---------------------|-----------------|------------------|-----------|-------|
| No. Of Responses    | 93              | 49               | 37        | 5     |
| Response Percentage | 50.54           | 26.63            | 20.11     | 2.72  |

| Average Response      | 1.75            |  |
|-----------------------|-----------------|--|
| Most Popular Response | All of the time |  |