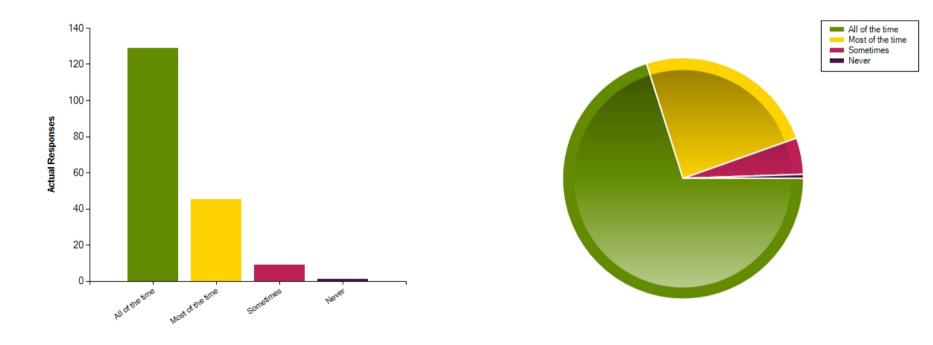

| Average Response      | 1.53            |  |
|-----------------------|-----------------|--|
| Most Popular Response | All of the time |  |

Question : The school helps me to do as well as I can.

|                     | All of the time | Most of the time | Sometimes | Never |
|---------------------|-----------------|------------------|-----------|-------|
| No. Of Responses    | 129             | 45               | 9         | 1     |
| Response Percentage | 70.11           | 24.46            | 4.89      | 0.54  |

| Average Response      | 1.36            |  |
|-----------------------|-----------------|--|
| Most Popular Response | All of the time |  |

Question : I know how well I am doing at school.

|                     | All of the time | Most of the time | Sometimes | Never |
|---------------------|-----------------|------------------|-----------|-------|
| No. Of Responses    | 78              | 68               | 31        | 7     |
| Response Percentage | 42.39           | 36.96            | 16.85     | 3.8   |