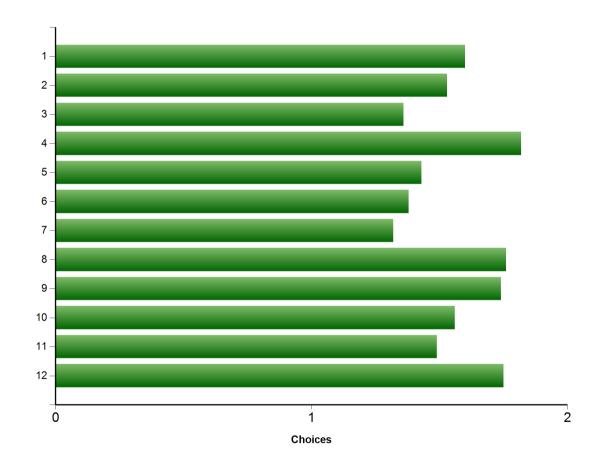

## Feedback Summary

Here is a graph representing the average user response for each question

| Question | Response |    |    |   | Average |
|----------|----------|----|----|---|---------|
|          | 1        | 2  | 3  | 4 |         |
| 1        | 99       | 59 | 26 | 0 | 1.6     |
| 2        | 108      | 57 | 17 | 2 | 1.53    |
| 3        | 129      | 45 | 9  | 1 | 1.36    |
| 4        | 78       | 68 | 31 | 7 | 1.82    |
| 5        | 125      | 39 | 19 | 1 | 1.43    |
| 6        | 131      | 37 | 15 | 1 | 1.38    |
| 7        | 141      | 29 | 13 | 1 | 1.32    |
| 8        | 87       | 60 | 31 | 6 | 1.76    |
| 9        | 88       | 63 | 26 | 7 | 1.74    |
| 10       | 117      | 39 | 20 | 8 | 1.56    |
| 11       | 121      | 39 | 21 | 3 | 1.49    |
| 12       | 93       | 49 | 37 | 5 | 1.75    |