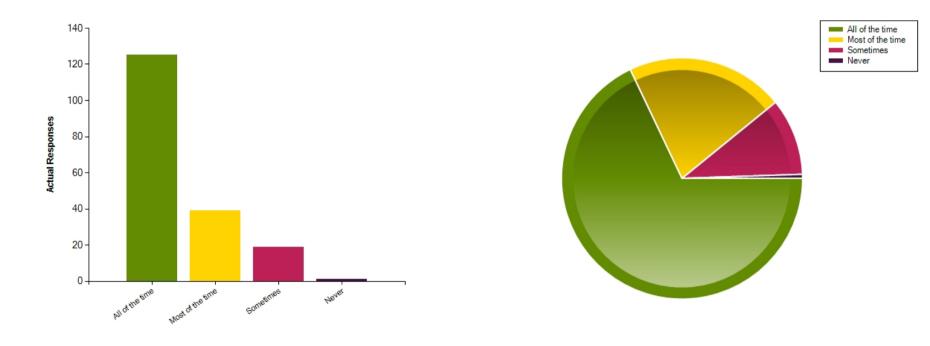

|                     | All of the time | Most of the time | Sometimes | Never |
|---------------------|-----------------|------------------|-----------|-------|
| No. Of Responses    | 125             | 39               | 19        | 1     |
| Response Percentage | 67.93           | 21.2             | 10.33     | 0.54  |

| Average Response      | 1.43            |  |
|-----------------------|-----------------|--|
| Most Popular Response | All of the time |  |

**Question :** Teaching at this school is good.

|                     | All of the time | Most of the time | Sometimes | Never |
|---------------------|-----------------|------------------|-----------|-------|
| No. Of Responses    | 131             | 37               | 15        | 1     |
| Response Percentage | 71.2            | 20.11            | 8.15      | 0.54  |