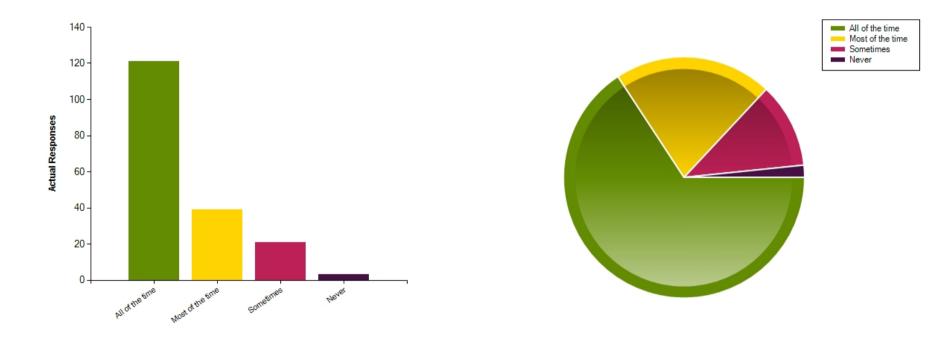

#### Question : I feel safe when I am in school.

|                     | All of the time | Most of the time | Sometimes | Never |
|---------------------|-----------------|------------------|-----------|-------|
| No. Of Responses    | 121             | 39               | 21        | 3     |
| Response Percentage | 65.76           | 21.2             | 11.41     | 1.63  |

| Average Response      | 1.49            |  |
|-----------------------|-----------------|--|
| Most Popular Response | All of the time |  |

**Question :** Teachers are interested in my views.

|                     | All of the time | Most of the time | Sometimes | Never |
|---------------------|-----------------|------------------|-----------|-------|
| No. Of Responses    | 93              | 49               | 37        | 5     |
| Response Percentage | 50.54           | 26.63            | 20.11     | 2.72  |