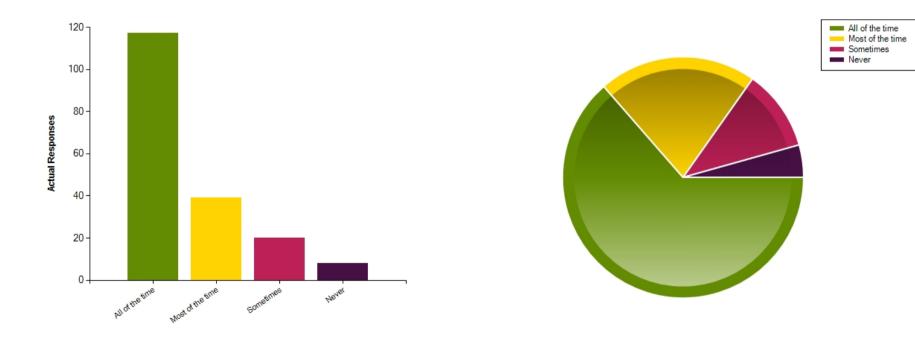

|                     | All of the time | Most of the time | Sometimes | Never |
|---------------------|-----------------|------------------|-----------|-------|
| No. Of Responses    | 117             | 39               | 20        | 8     |
| Response Percentage | 63.59           | 21.2             | 10.87     | 4.35  |

| Average Response      | 1.56            |  |
|-----------------------|-----------------|--|
| Most Popular Response | All of the time |  |