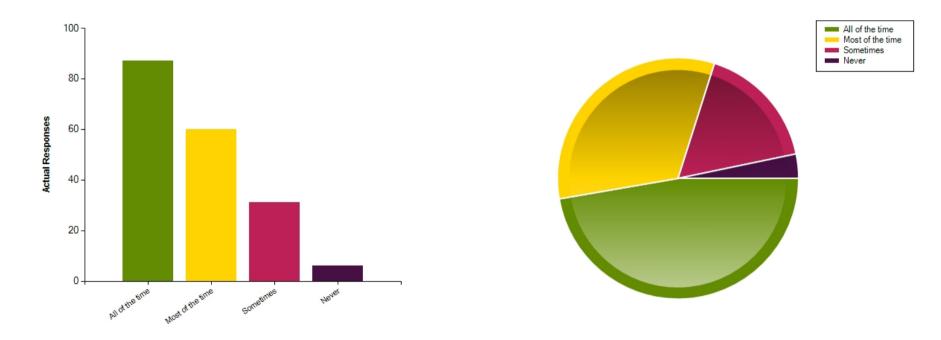

#### **Question :** Behaviour is good in my school.

|                     | All of the time | Most of the time | Sometimes | Never |
|---------------------|-----------------|------------------|-----------|-------|
| No. Of Responses    | 87              | 60               | 31        | 6     |
| Response Percentage | 47.28           | 32.61            | 16.85     | 3.26  |

| Average Response      | 1.76            |  |
|-----------------------|-----------------|--|
| Most Popular Response | All of the time |  |