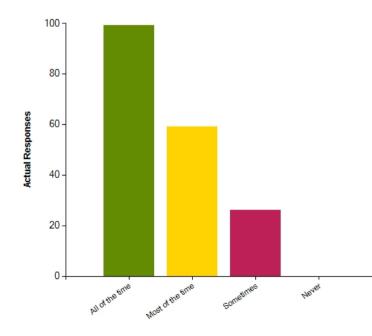

### Questions

Question : I am happy to come to school.

|                     | All of the time | Most of the time | Sometimes | Never |
|---------------------|-----------------|------------------|-----------|-------|
| No. Of Responses    | 99              | 59               | 26        | 0     |
| Response Percentage | 53.8            | 32.07            | 14.13     | 0     |

| Average Response      | 1.6             |
|-----------------------|-----------------|
| Most Popular Response | All of the time |