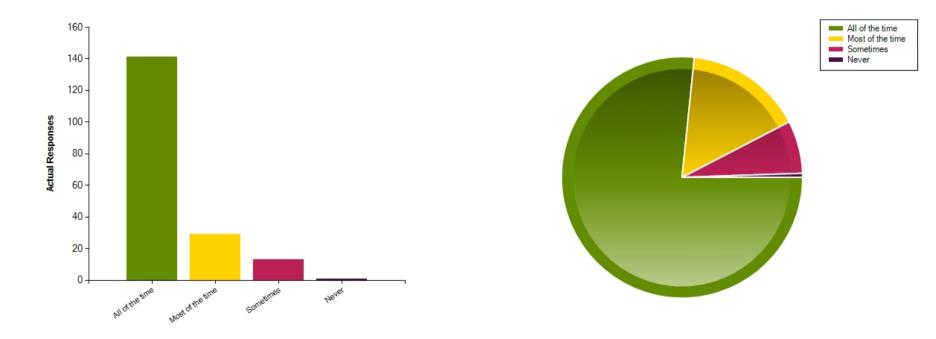

|                     | All of the time | Most of the time | Sometimes | Never |
|---------------------|-----------------|------------------|-----------|-------|
| No. Of Responses    | 141             | 29               | 13        | 1     |
| Response Percentage | 76.63           | 15.76            | 7.07      | 0.54  |

| Average Response      | 1.32            |  |
|-----------------------|-----------------|--|
| Most Popular Response | All of the time |  |