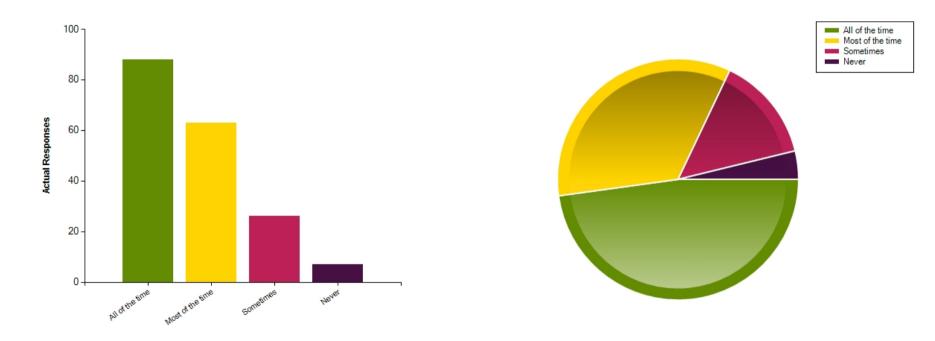

#### **Question :** Behaviour is good in lessons.

|                     | All of the time | Most of the time | Sometimes | Never |
|---------------------|-----------------|------------------|-----------|-------|
| No. Of Responses    | 88              | 63               | 26        | 7     |
| Response Percentage | 47.83           | 34.24            | 14.13     | 3.8   |

| Average Response      | 1.74            |  |
|-----------------------|-----------------|--|
| Most Popular Response | All of the time |  |

Question : The school deals with all types of bullying very well.