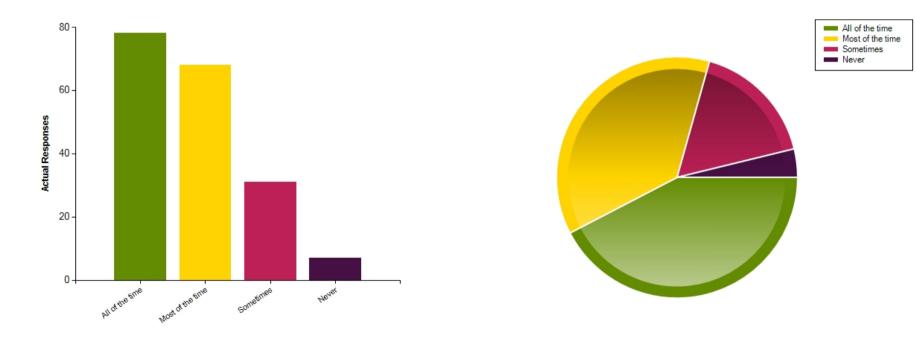

| Average Response      | 1.36            |  |
|-----------------------|-----------------|--|
| Most Popular Response | All of the time |  |

Question : I know how well I am doing at school.

|                     | All of the time | Most of the time | Sometimes | Never |
|---------------------|-----------------|------------------|-----------|-------|
| No. Of Responses    | 78              | 68               | 31        | 7     |
| Response Percentage | 42.39           | 36.96            | 16.85     | 3.8   |

| Average Response      | 1.82            |  |
|-----------------------|-----------------|--|
| Most Popular Response | All of the time |  |

Question : Adults in school explain to me how to improve my work.