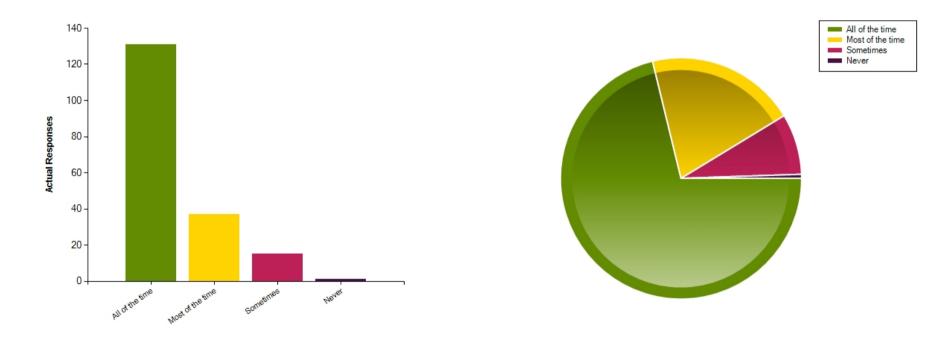

| Average Response      | 1.43            |  |
|-----------------------|-----------------|--|
| Most Popular Response | All of the time |  |

**Question :** Teaching at this school is good.

|                     | All of the time | Most of the time | Sometimes | Never |
|---------------------|-----------------|------------------|-----------|-------|
| No. Of Responses    | 131             | 37               | 15        | 1     |
| Response Percentage | 71.2            | 20.11            | 8.15      | 0.54  |

| Average Response      | 1.38            |  |
|-----------------------|-----------------|--|
| Most Popular Response | All of the time |  |

Question : Teaching at this school helps me develop skills in communication, reading, writing and mathematics.